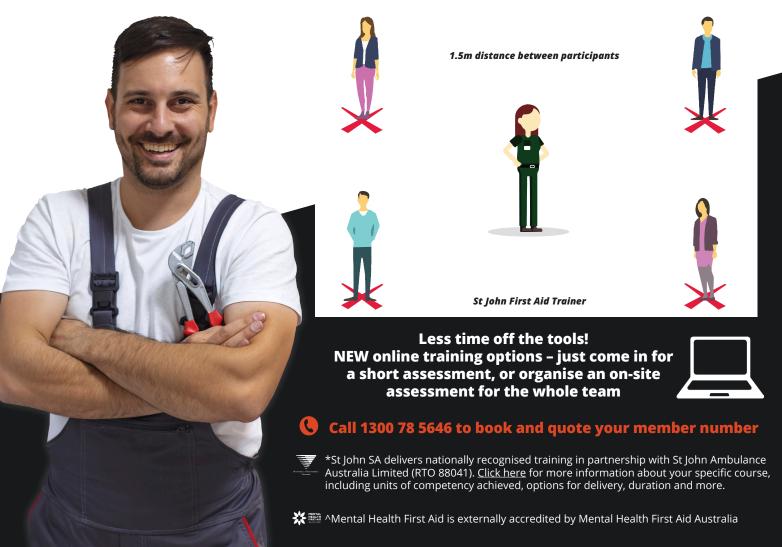

St John SA has always had rigorous infection control practices in the classroom. Additional measures have been introduced, including individual disposable pre-packs for course materials.

All St John SA first aid courses are set up to comply with social distancing regulations.